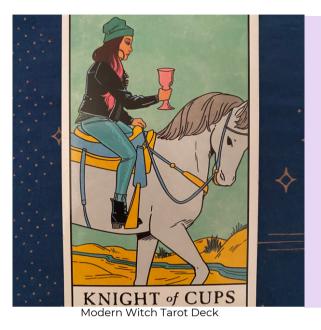

## Taroi Card of the Month

Knight of Cups - Follow your heart this month, y'all! This is the card of wandering and following what feels right, getting in touch with your emotions, and having a little adventure or romance. This is full permission to be a little indulgent and go with the flow in a way that makes you feel comfortable and free. Pulling Knight of Cups just feels right with Venus moving into Leo in June where it will eventually station retrograde in July. Pay attention to where your heart is leading you this month as those relationships, dynamics, needs and feels will get reassessed with the retorgrade between July and August.